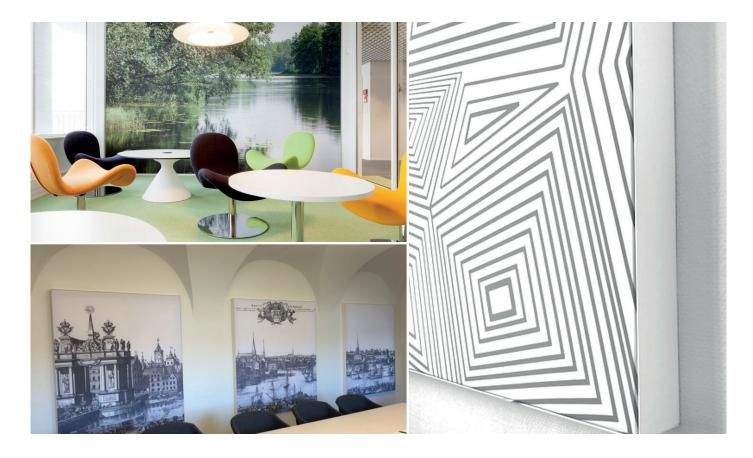

Mood is a photo fabric that is stretched over an aluminum frame in which sound-absorbing tiles are fitted. Optional subjects with high image quality, easy to assemble and transport regardless of size.

A superb and creative solution for improved sound environment. You have the opportunity to use your own images and motifs or use consultation by interior designer and acoustic expert from Okko Design.

Mood acoustic screen is highly soundabsorbing (Class A) and can be customized with any image or size.

Material: Alu Tex textile, an acoustic fabric stretched over an aluminium frame filled with 50 mm acoustic elements.