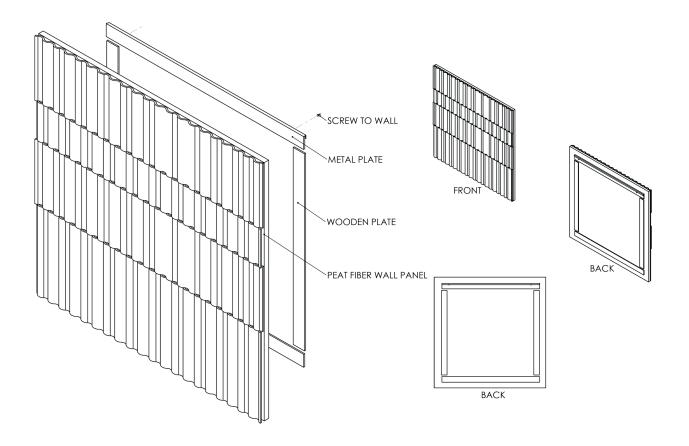

## PEAT FIBER WALL PANEL MOUNTING

Okko Design, Showroom Södermannagatan 41 D, bv, 116 40 Stockholm, phone +46 708 10 25 20, ml@okko.se

- Colors: Natural Peat Fiber and Earth brown. Available in all NCS and RAL colors.
- Material: Peat Fiber
- Size: 1000 × 1000 × 40 mm
- Light and easy to hang
- Mold resistant
- Constitutes a very good thermal insulation material
- 100 % recyclable and nonallergic
- Fireproof class B
- Sound absorption class A
- Wall Mounting: To minimize wall damage, a metal plate hanger behind the panel is recommended and each panel requires 2 screws. Enhanced sound absorption can be achieved by creating a 20 mm gap from the wall.
- Care: wipe clean with a water dampened cloth or brush surfaces.