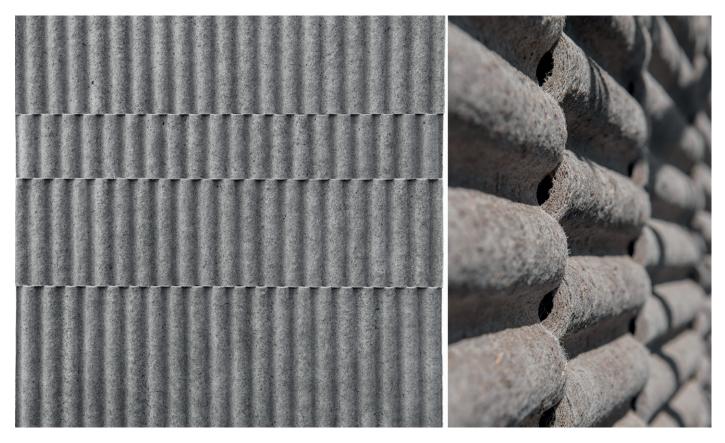

An acoustic wall panel inspired by the waves of corrugated iron.

A single panel that works wonderfully well at home as well as in rows in a public space. Rima is light-weight and easy to hang, stands moisture very well and is mold resistant.

- Colors: Natural Peat Fiber and Earth brown. Available in all NCS and RAL colors.
- Material: Peat Fiber
- Size: 1000 × 1000 × 40 mm
- Light and easy to hang
- Mold resistant
- Constitutes a very good thermal insulation material
- 100 % recyclable and nonallergic
- Fireproof class B
- Sound absorption class A
- Wall Mounting: To minimize wall damage, a metal plate hanger behind the panel is recommended and each panel requires 2 screws. Enhanced sound absorption can be achieved by creating a 20 mm gap from the wall.
- Care: wipe clean with a water dampened cloth or brush surfaces.