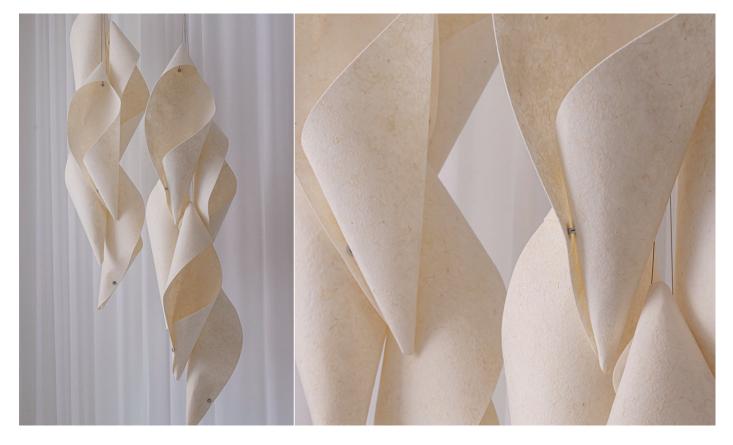

Shell is an acoustic pendant, a sculptural piece of sound absorbing art, constructed of several hemp sheets that contains amazing sound absorbing and aesthetic qualities. The sculptural shells shows the beauty of the natural hemp fiber.

"When Monica Förster was designing Shell, she started with the flat hemp fiber sheets and experimented with different shapes by folding them into three dimensional shapes.

- Color: Natural hemp fiber, off white
- Material: Hemp fiber, Negative carbon footprint
- Size: 1600x 480 mm
- Light-weight and easy to hang.
- Eco-friendly and sustainable.
- Ceiling Mounting: To mount securely in place on the ceiling, this pendant requires stainless steel knots with wires(included).
- Care: wipe clean with a water dampened cloth or brush surfaces.
- Packaging in a flat box.